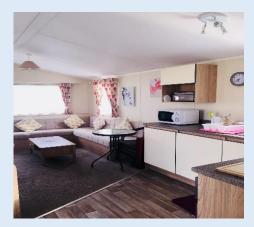

## FOR SALE

PLOT 8

2016 WILLERBY MISTRAL 35 FT X 12, 2 BED, 6 BERTH

£17,500\*

## **FEATURES & SPECIFICATIONS**

- Immaculate condition like new
- Double Glazed, Central Heating
- Open plan Lounge, Kitchen Dining Areas
- Modern and cosy

- Decking and fitted Alarm included
- Pitched roof
- Winter Insulation
- Long Season (March January)

This Caravan will be sold fully sited and connected, with steps, gas & electrical testing, aerial and any remainder gas transferred with the sale. Being sold as seen by the owner via Batemans Brewery acting only as an Agent. Any other items being sold with the caravan are by separate negotiation with the owner.