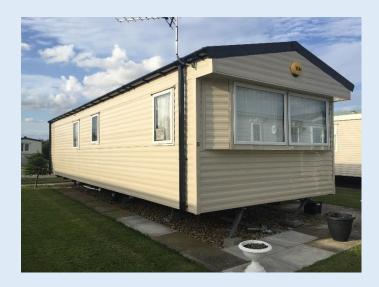

## FOR SALE

PLOT 8

2016 WILLERBY MISTRAL 35 FT X 12, 2 BED, 6 BERTH

£17,500\*

## **FEATURES & SPECIFICATIONS**

- Immaculate condition like new
- Double Glazed, Central Heating
- Open plan Lounge, Kitchen Dining Areas
- Modern and cosy

- Decking and fitted Alarm included
- Pitched roof
- Winter Insulation
- Long Season (March January)

This Caravan will be sold fully sited and connected, with steps, gas & electrical testing, aerial and any remainder gas transferred with the sale. Being sold as seen by the owner via Batemans Brewery acting only as an Agent. Any other items being sold with the caravan are by separate negotiation with the owner.