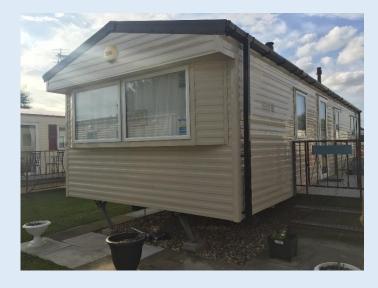

## FOR SALE

PLOT 8

2016 WILLERBY MISTRAL 35 FT X 12, 2 BED, 6 BERTH

£17,500\*

## **FEATURES & SPECIFICATIONS**

- Immaculate condition like new
- Double Glazed, Central Heating
- Open plan Lounge, Kitchen Dining Areas
- Modern and cosy

- Decking and fitted Alarm included
- Pitched roof
- Winter Insulation
- Long Season (March January)

This Caravan will be sold fully sited and connected, with steps, gas & electrical testing, aerial and any remainder gas transferred with the sale. Being sold as seen by the owner via Batemans Brewery acting only as an Agent. Any other items being sold with the caravan are by separate negotiation with the owner.