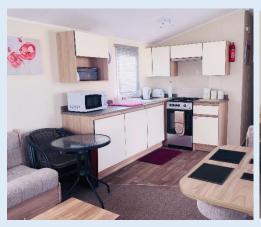

## **FEATURES & SPECIFICATIONS**

- Immaculate condition like new
- Double Glazed, Central Heating
- Open plan Lounge, Kitchen Dining Areas
- Modern and cosy

- Decking and fitted Alarm included
- Pitched roof
- Winter Insulation
- Long Season (March January)