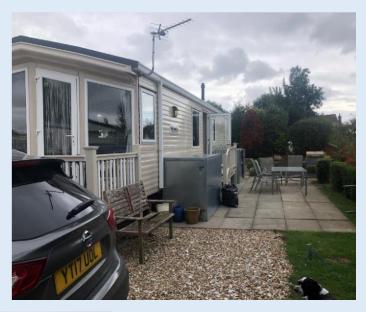

## **FEATURES & SPECIFICATIONS**

- Double Glazed, Central Heating
- Open plan Lounge, Kitchen Dining Area
- Sited on plot 25 with parking for 2 cars
- · Large slabbed patio area

- · Large Decking / Stairs included
- 2 Bedrooms
- Shed Included
- Premium Plot Location

This Caravan will be sold fully sited and connected, with upvc Decking, and any remaining gas bottle included. Being sold as seen by the owner via Batemans Brewery acting only as an Agent. Any other items being sold with the caravan are by separate negotiation with the owner.